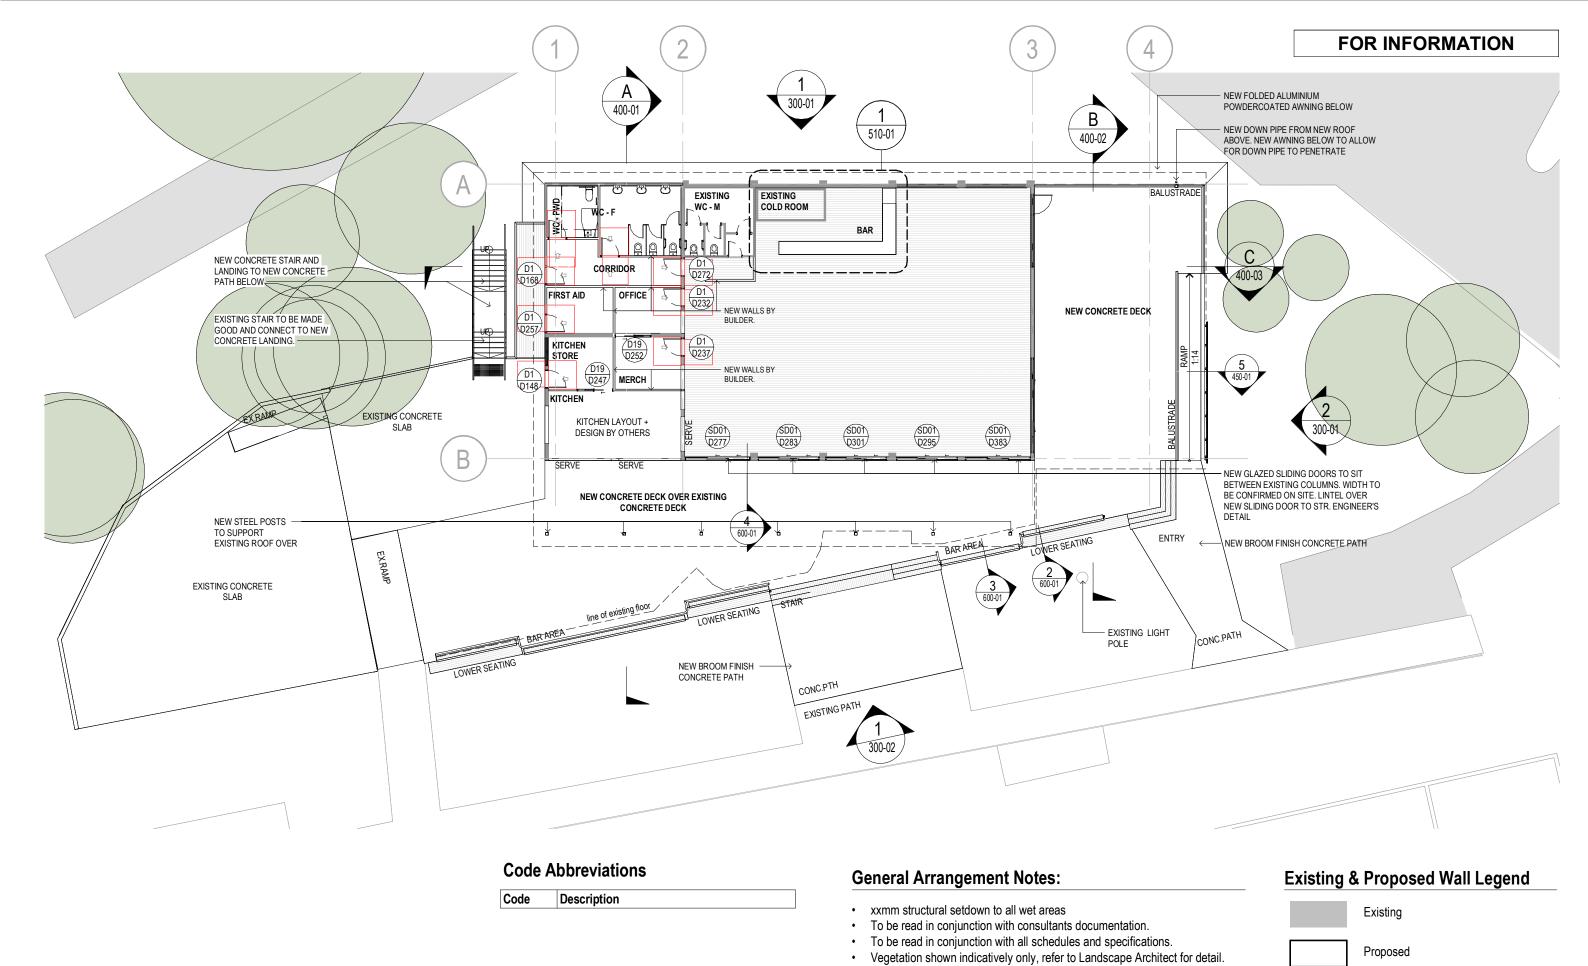

| REV. | DATE | DESCRIPTION                     | INT.     |                                                                                                                                                                                                                                                                                                                                                                                                                                                                                                                                                                                                       |                                                                         |             |                                        |         |        |     |                              |      |
|------|------|---------------------------------|----------|-------------------------------------------------------------------------------------------------------------------------------------------------------------------------------------------------------------------------------------------------------------------------------------------------------------------------------------------------------------------------------------------------------------------------------------------------------------------------------------------------------------------------------------------------------------------------------------------------------|-------------------------------------------------------------------------|-------------|----------------------------------------|---------|--------|-----|------------------------------|------|
| 1 2  |      | FOR INFORMATION FOR INFORMATION | AH<br>AH | DO NOT SCALE FROM DRAWING, DIMENSIONS ARE TO BE CHECKED ON SITE PRIOR TO COMMENCEMENT OF WORK, DISCREPANCIES TO BE BROUGHT TO THE ATTENTION OF THE AUTHOR.  ELECTRONIC DRAWINGS ARE UNCONTROLLED DOCUMENTS AND ARE ISSUED FOR INFORMATION ONLY. ANY DIMENSIONS NOT NOMINATED MUST BE REFERRED TO THE ARCHITECT FOR CONFIRMATION.  THE CONCEPTS AND INFORMATION CONTAINED IN THIS DOCUMENT ARE THE COPYRIGHT OF ONEILL ARCHITECTURE. USE OR COPYING OF THE DOCUMENT IN WILL BE AND ANY OF THE DOCUMENT IN WILL BE AND ANY OF THE DOCUMENT IN WILL BE AND ANY OF THE DOCUMENT IN WILL BE THE COPYRIGHT. | PROJECT SOUTHS RUGBY CHANGE ROOM UPGRADES Street Address, Suburb, State | Client Name | General Arrangement Plan -<br>Level 01 | O'NEILL | DRAWN: | XXX | CHECKED: XXX  DWG NO. 200-02 | REV. |