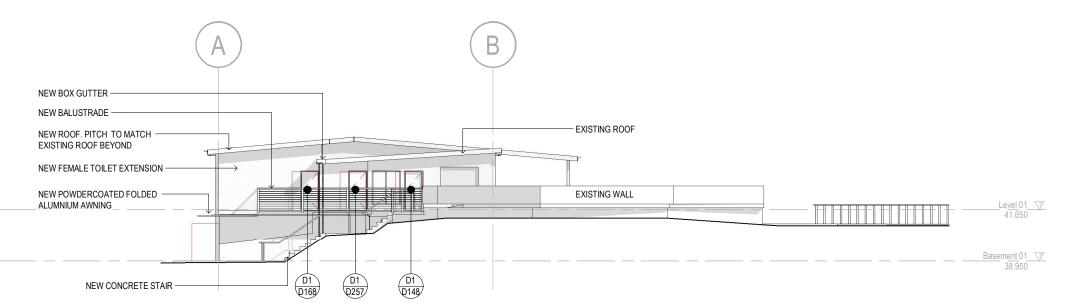

#### **Elevation & Section Notes:**

NEW FOLDED
POWDERCOATED
ALUMINIUM AWNING

Basement 01 7 38.950

NEW RENDERED BLOCK WALL TO FEMALE CHANGE ROOMS. PAINT

- REN01 to all exterior Concrete & Blockwork walls unless otherwise noted.
- Building level lines reference Finished Floor Level (FFL)
- To be read in conjunction with all plans and details.
- To be read in conjunction with all schedules and specifications.
- Basement outline and sun shading shown indicative only.

#### **Elevation & Section Notes:**

- REN01 to all exterior Concrete & Blockwork walls unless otherwise noted.
- Building level lines reference Finished Floor Level (FFL)
- To be read in conjunction with all plans and details.
- To be read in conjunction with all schedules and specifications.
- · Basement outline and sun shading shown indicative only.