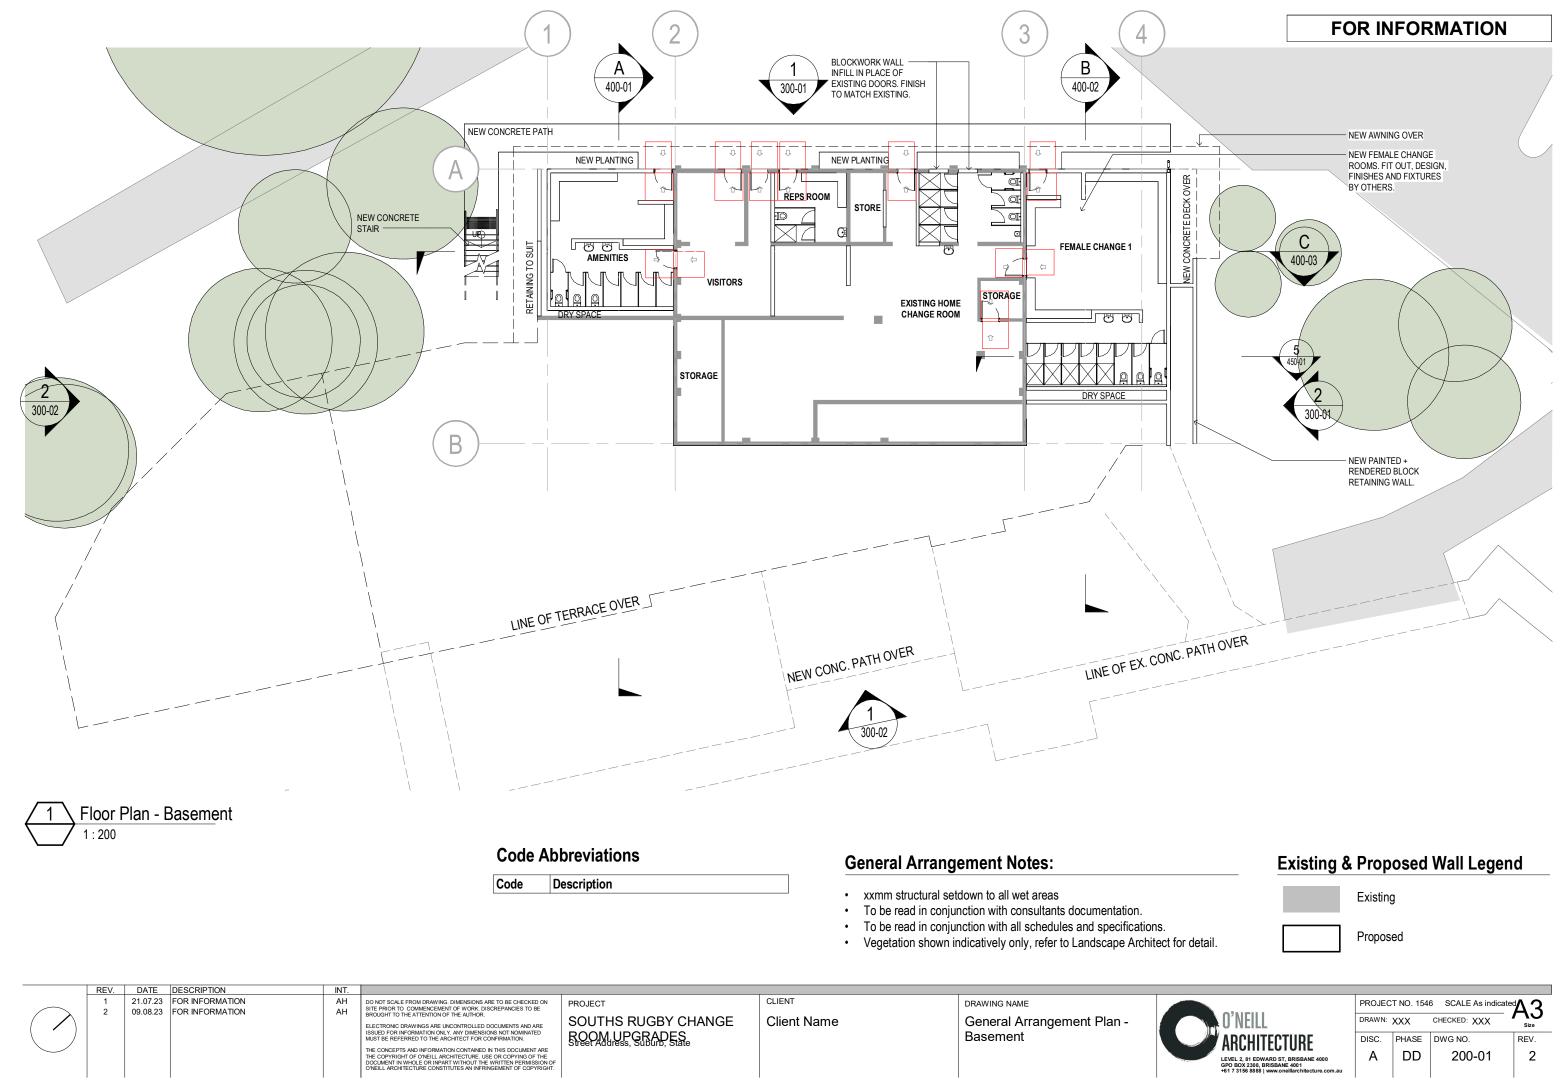

| REV. | DATE | DESCRIPTION                     | INT.     |                                                                                                                                                                                                                                                                                                                                                                                                                                                                                                                                                                                                       |                                                                         |             |                                        |         |        |     |                              |      |
|------|------|---------------------------------|----------|-------------------------------------------------------------------------------------------------------------------------------------------------------------------------------------------------------------------------------------------------------------------------------------------------------------------------------------------------------------------------------------------------------------------------------------------------------------------------------------------------------------------------------------------------------------------------------------------------------|-------------------------------------------------------------------------|-------------|----------------------------------------|---------|--------|-----|------------------------------|------|
| 1 2  |      | FOR INFORMATION FOR INFORMATION | AH<br>AH | DO NOT SCALE FROM DRAWING, DIMENSIONS ARE TO BE CHECKED ON SITE PRIOR TO COMMENCEMENT OF WORK, DISCREPANCIES TO BE BROUGHT TO THE ATTENTION OF THE AUTHOR.  ELECTRONIC DRAWINGS ARE UNCONTROLLED DOCUMENTS AND ARE ISSUED FOR INFORMATION ONLY. ANY DIMENSIONS NOT NOMINATED MUST BE REFERRED TO THE ARCHITECT FOR CONFIRMATION.  THE CONCEPTS AND INFORMATION CONTAINED IN THIS DOCUMENT ARE THE COPYRIGHT OF ONEILL ARCHITECTURE. USE OR COPYING OF THE DOCUMENT IN WILL BE AND ANY OF THE DOCUMENT IN WILL BE AND ANY OF THE DOCUMENT IN WILL BE AND ANY OF THE DOCUMENT IN WILL BE THE COPYRIGHT. | PROJECT SOUTHS RUGBY CHANGE ROOM UPGRADES Street Address, Suburb, State | Client Name | General Arrangement Plan -<br>Level 01 | O'NEILL | DRAWN: | XXX | CHECKED: XXX  DWG NO. 200-02 | REV. |