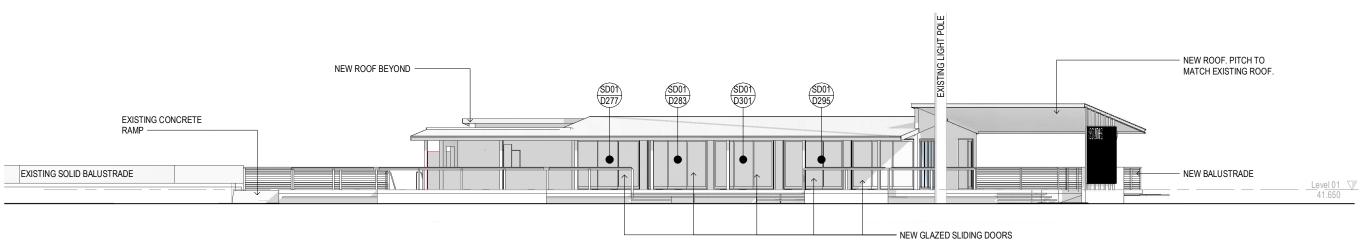

### **Code Abbreviations**

Code Description

#### **Elevation & Section Notes:**

- REN01 to all exterior Concrete & Blockwork walls unless otherwise noted.
- Building level lines reference Finished Floor Level (FFL)
- To be read in conjunction with all plans and details.
- To be read in conjunction with all schedules and specifications.
- · Basement outline and sun shading shown indicative only.

REV. DATE DESCRIPTION
1 09.08.23 FOR INFORMATION

PROJECT NAME
SOUTHS RUGBY CHANGE
ROOM UPGRADES
PROJECT ADDRESS
Street Address, Suburb, State

DRAWING NAME
Building Elevation - West + South

PROJECT NO. 1546 SCALE As indicated @ A3