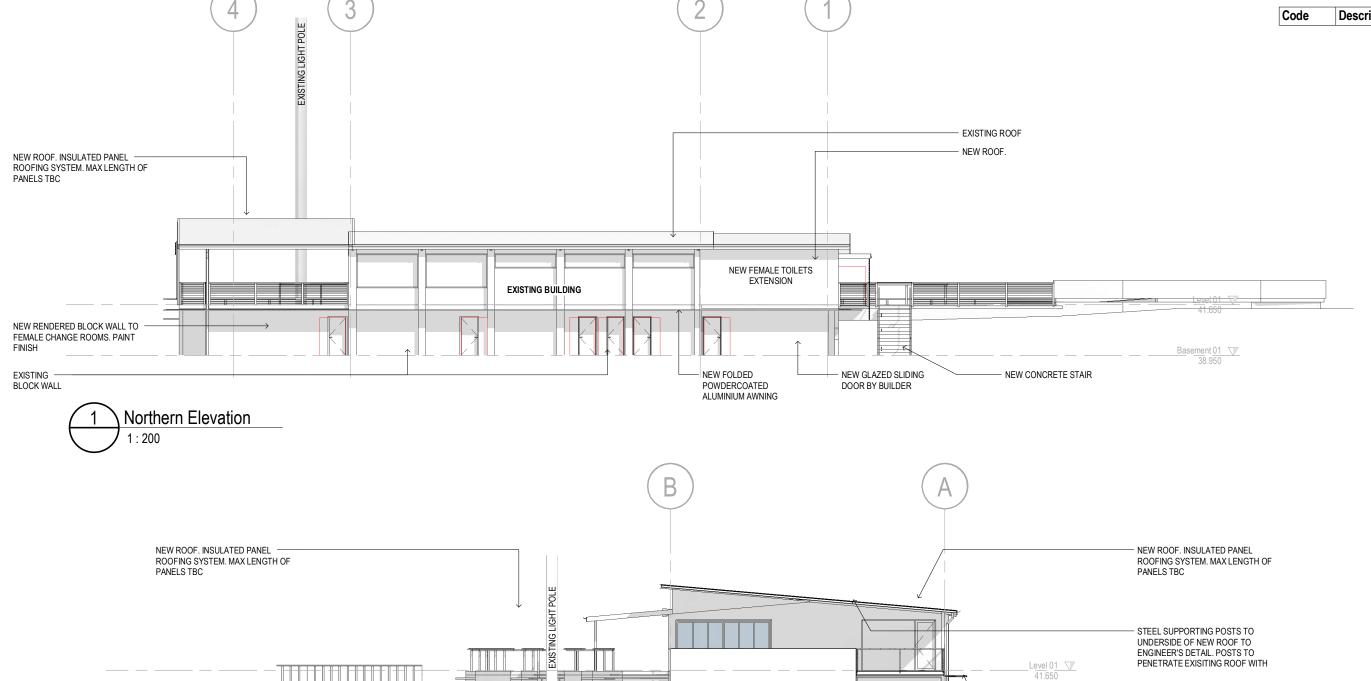

#### **Code Abbreviations**

Description

Eastern Elevation

#### **Elevation & Section Notes:**

NEW FOLDED
POWDERCOATED
ALUMINIUM AWNING

Basement 01 7 38.950

NEW RENDERED BLOCK WALL TO FEMALE CHANGE ROOMS. PAINT

- REN01 to all exterior Concrete & Blockwork walls unless otherwise noted.
- Building level lines reference Finished Floor Level (FFL)
- To be read in conjunction with all plans and details.
- To be read in conjunction with all schedules and specifications.
- Basement outline and sun shading shown indicative only.

| REV. | DATE     | DESCRIPTION     | INT. |                                                                                                                                                                                                                                                        |  |             |                                   |                                                                                                                        |                                       |                  |         |
|------|----------|-----------------|------|--------------------------------------------------------------------------------------------------------------------------------------------------------------------------------------------------------------------------------------------------------|--|-------------|-----------------------------------|------------------------------------------------------------------------------------------------------------------------|---------------------------------------|------------------|---------|
| 1    | 09.08.23 | FOR INFORMATION | AH   | DO NOT SCALE FROM DRAWING. DIMENSIONS ARE TO BE CHECKED ON SITE PRIOR TO COMMENCEMENT OF WORK. DISCREPANCIES TO BE                                                                                                                                     |  | CLIENT      | Building Elevation - East + North |                                                                                                                        | PROJECT NO. 1546 SCALE As indicated 2 |                  |         |
|      |          |                 |      |                                                                                                                                                                                                                                                        |  | Client Name |                                   | N'NFILI                                                                                                                | DRAWN: )                              | XXX CHECKED: XXX | XX Size |
|      |          |                 |      |                                                                                                                                                                                                                                                        |  |             |                                   | ARCHITECTURE                                                                                                           |                                       | PHASE DWG NO.    | REV.    |
|      |          |                 |      | THE CONCEPTS AND INFORMATION CONTAINED IN THIS DOCUMENT ARE THE COPYRIGHT OF O'NEILL ARCHITECTURE. USE OR COPYRIGH OF THE DOCUMENT IN WHOLE OR INPART WITHOUT THE WRITTEN PERMISSION OF O'NEILL ARCHITECTURE CONSTITUTES AN INFRINGEMENT OF COPYRIGHT. |  |             |                                   | LEVEL 2, 81 EDWARD ST, BRISBANE 4000<br>GPO BOX 2308, BRISBANE 4001<br>+61 7 3156 8888   www.oneillarchitecture.com.au | Α                                     | DD 300-01        | 1       |