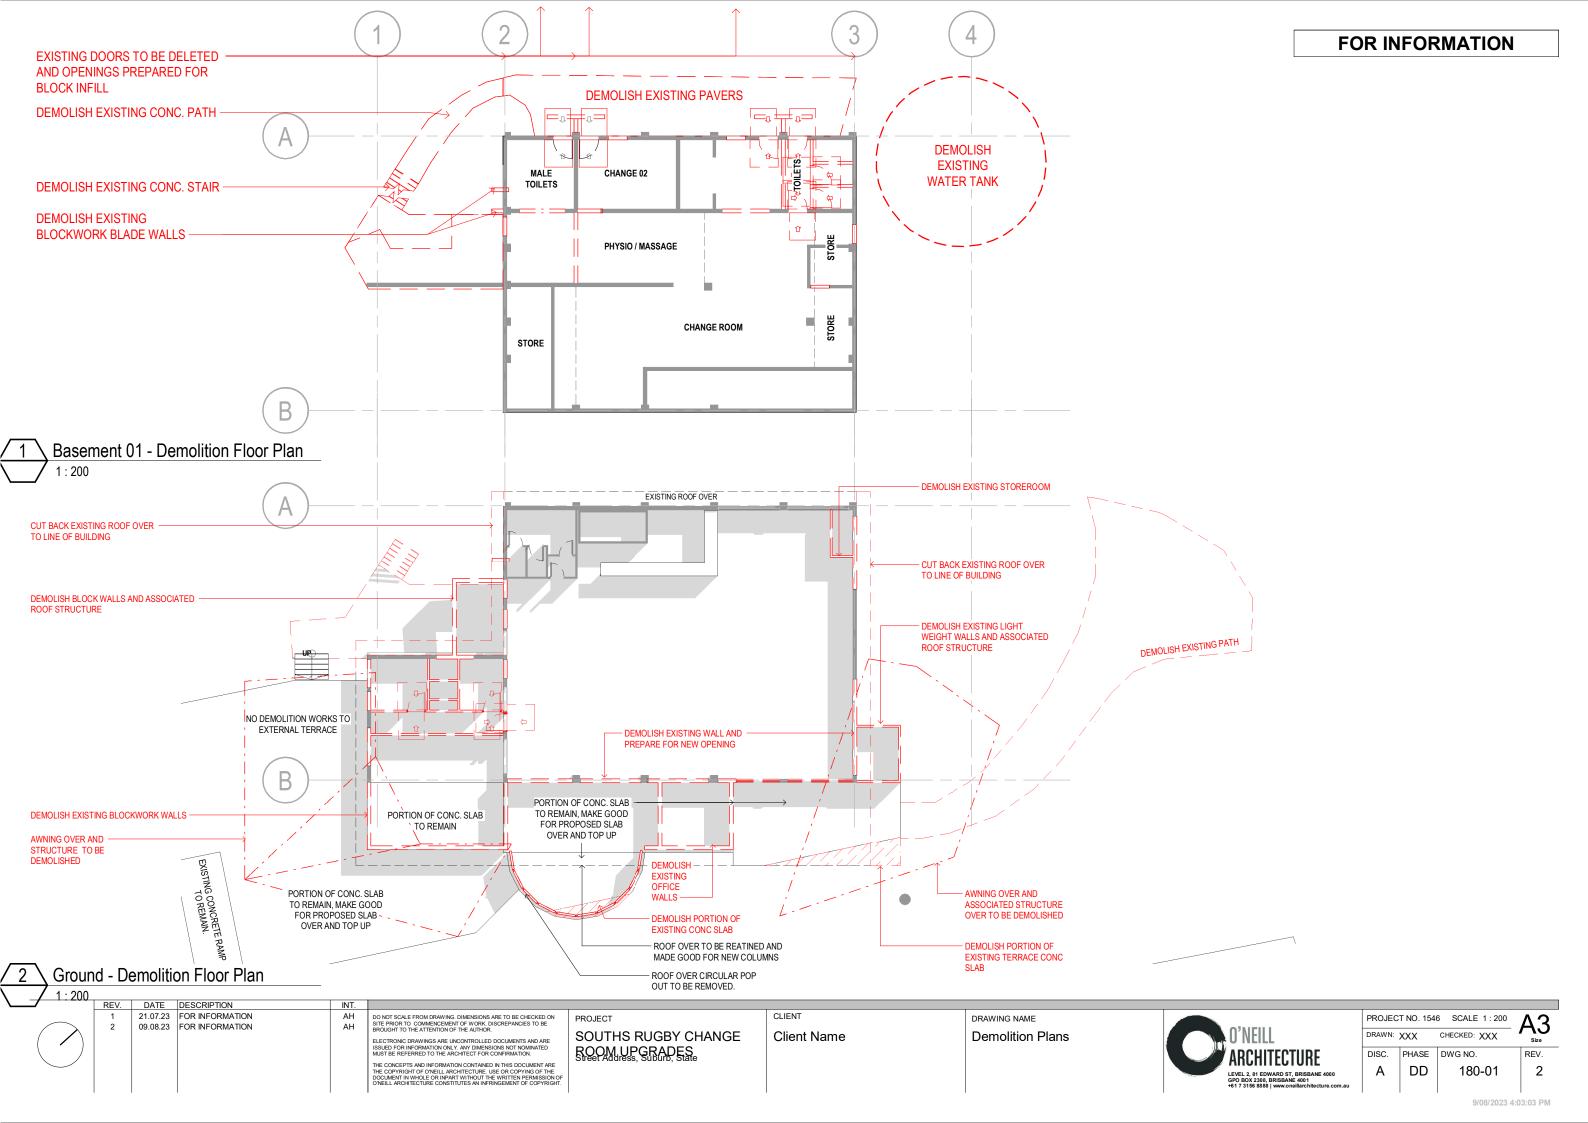

| REV. | DATE | DESCRIPTION                     | INT.     |                                                                                                                                                                                                                                                                                                                                                                                                                                                                                                                                                                                                       |                                                                         |             |                                        |         |        |     |                              |      |
|------|------|---------------------------------|----------|-------------------------------------------------------------------------------------------------------------------------------------------------------------------------------------------------------------------------------------------------------------------------------------------------------------------------------------------------------------------------------------------------------------------------------------------------------------------------------------------------------------------------------------------------------------------------------------------------------|-------------------------------------------------------------------------|-------------|----------------------------------------|---------|--------|-----|------------------------------|------|
| 1 2  |      | FOR INFORMATION FOR INFORMATION | AH<br>AH | DO NOT SCALE FROM DRAWING, DIMENSIONS ARE TO BE CHECKED ON SITE PRIOR TO COMMENCEMENT OF WORK, DISCREPANCIES TO BE BROUGHT TO THE ATTENTION OF THE AUTHOR.  ELECTRONIC DRAWINGS ARE UNCONTROLLED DOCUMENTS AND ARE ISSUED FOR INFORMATION ONLY. ANY DIMENSIONS NOT NOMINATED MUST BE REFERRED TO THE ARCHITECT FOR CONFIRMATION.  THE CONCEPTS AND INFORMATION CONTAINED IN THIS DOCUMENT ARE THE COPYRIGHT OF ONEILL ARCHITECTURE. USE OR COPYING OF THE DOCUMENT IN WILL BE AND ANY OF THE DOCUMENT IN WILL BE AND ANY OF THE DOCUMENT IN WILL BE AND ANY OF THE DOCUMENT IN WILL BE THE COPYRIGHT. | PROJECT SOUTHS RUGBY CHANGE ROOM UPGRADES Street Address, Suburb, State | Client Name | General Arrangement Plan -<br>Level 01 | O'NEILL | DRAWN: | XXX | CHECKED: XXX  DWG NO. 200-02 | REV. |